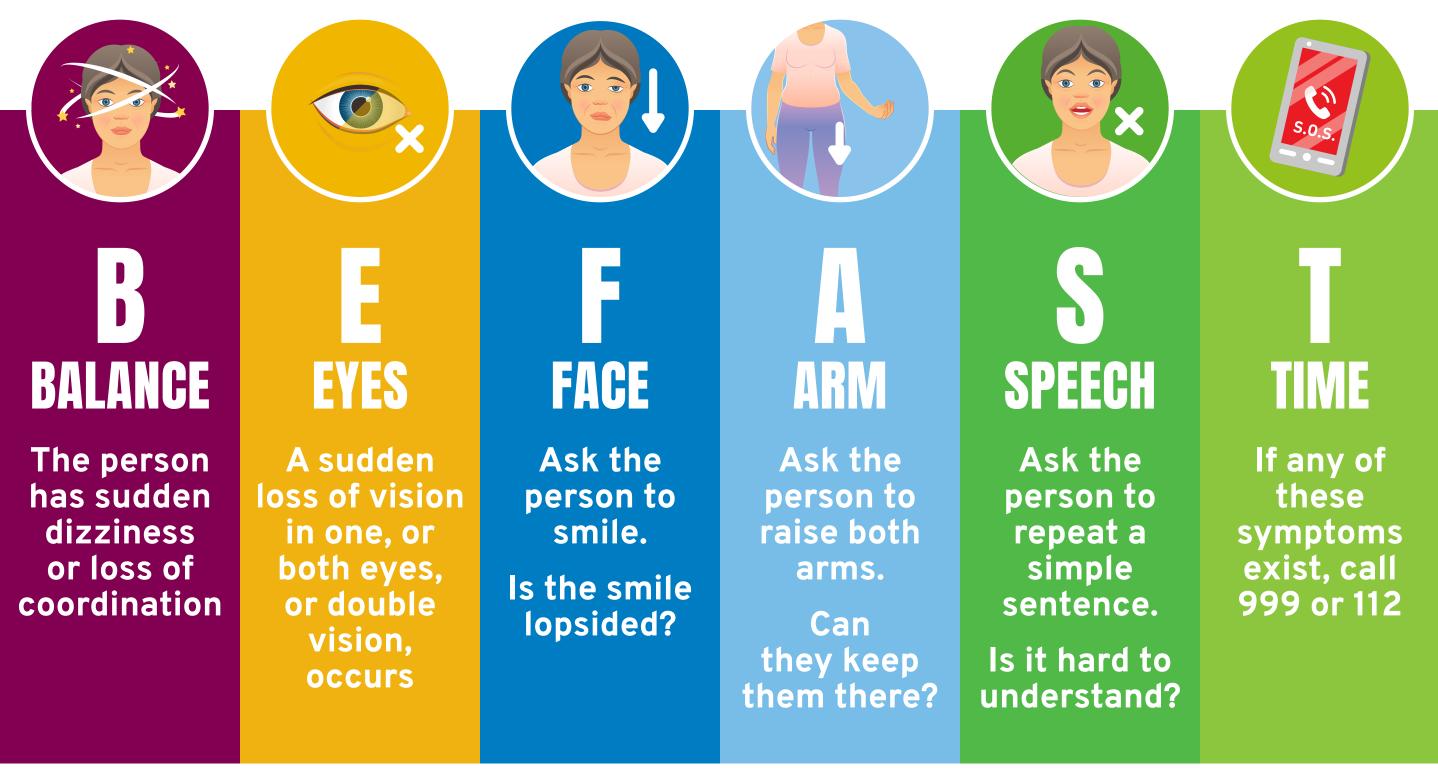

## **BE FAST: RECOGNISING THE SIGNS OF A STROKE**

When it comes to a stroke, you must **BE FAST** 

For more information, visit Green Hearts Campaign on www.irishinbritain.org

Irish in Britain